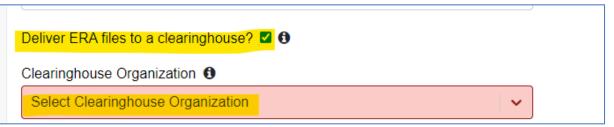

- 3. Proceed through Availity's 2-Step Authentication process.
- 4. Check the box to indicate you want your ERA files delivered to a clearinghouse. Then select Office Ally from the drop-down.

- 5. Enter required Provider Information and then select "Continue"
- 6. On the next page, enter payer ID '39151' in the Health Plan drop-down and select Continue