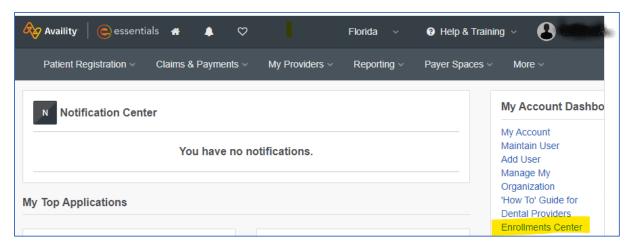

## HOW DO I CHECK STATUS?

• You can check your enrollment using the Availity portal.

To begin enrollment, log into your Availity account at https://apps.availity.com/

Follow the steps below:

1. Select "Enrollments Center"

2. Select "Transaction Enrollment"

| Enrollments Center |                     |              |    |                           |              |     |                          |              |  |
|--------------------|---------------------|--------------|----|---------------------------|--------------|-----|--------------------------|--------------|--|
| Multi-Payer E      | nrollments          |              |    |                           |              |     |                          |              |  |
| EE Exp             | ress Entry          | $\heartsuit$ | МА | Medical Attachments Setup | $\heartsuit$ | PDM | Provider Data Management | $\heartsuit$ |  |
| TE Trat            | nsaction Enrollment | $\heartsuit$ |    |                           |              |     |                          |              |  |