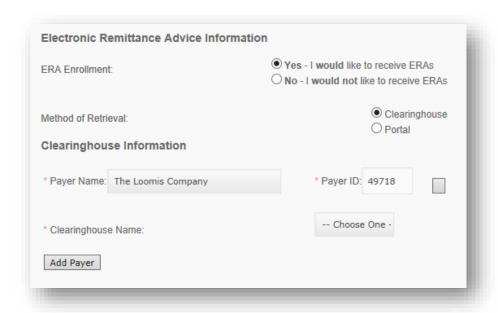

5. To have your ERAs routed to another clearinghouse, choose the "Clearinghouse" option under the Electronic Remittance Advice Information section, and then click "Add Payer."

6. Click on the Payer Name drop down menu and select the payer you wish to receive ERAs for.

7. Click the Clearinghouse Name drop down menu to choose the clearinghouse you wish to have your ERAs routed to.

- 8. Complete the enrollment form and click "Submit." This should bring you to the homepage with a list of available payers. If you see this list, your enrollment is complete.
- 9. You will begin receiving 835s 3~6 business days from the date of your completed enrollment.