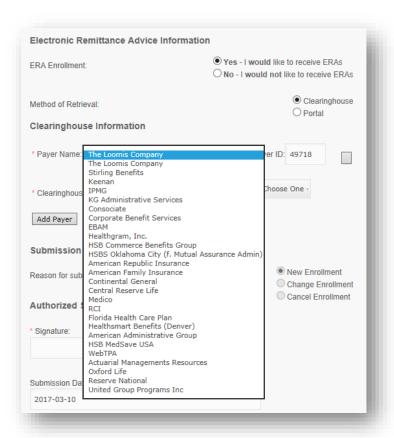

5. To have your ERAs routed to another clearinghouse, choose the "Clearinghouse" option under the Electronic Remittance Advice Information section, and then click "Add Payer."

6. Click on the Payer Name drop down menu and select the payer you wish to receive ERAs for.

7. Click the Clearinghouse Name drop down menu to choose the clearinghouse you wish to have your ERAs routed to.

- 8. Complete the enrollment form and click "Submit." This should bring you to the homepage with a list of available payers. If you see this list, your enrollment is complete.
- 9. You will begin receiving 835s 3~6 business days from the date of your completed enrollment.