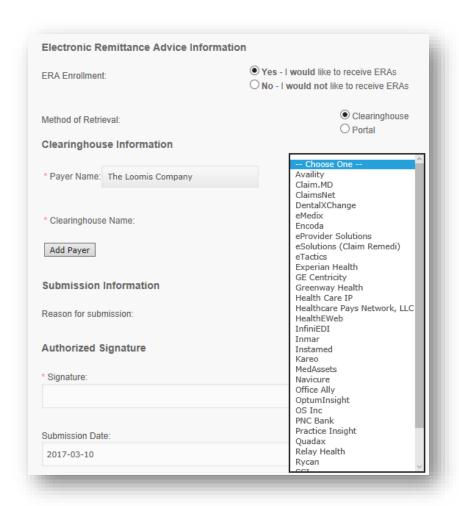

7. Click the Clearinghouse Name drop down menu to choose the clearinghouse you wish to have your ERAs routed to.

- 8. Complete the enrollment form and click "Submit." This should bring you to the homepage with a list of available payers. If you see this list, your enrollment is complete.
- 9. You will begin receiving 835s 3~6 business days from the date of your completed enrollment.