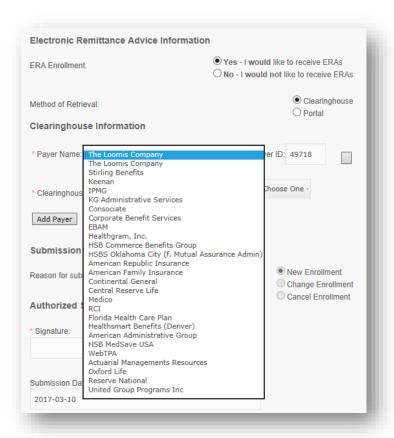

5. To have your ERAs routed to another clearinghouse, choose the "Clearinghouse" option under the Electronic Remittance Advice Information section, and then click "Add Payer."

6. Click on the Payer Name drop down menu and select the payer you wish to receive ERAs for.