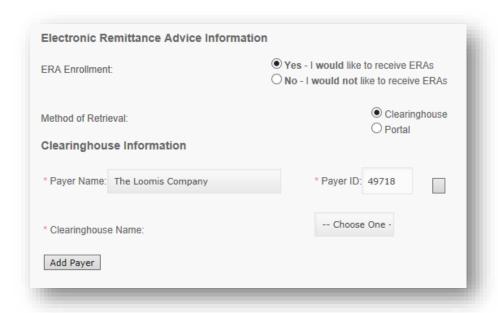

5. To have your ERAs routed to another clearinghouse, choose the "Clearinghouse" option under the Electronic Remittance Advice Information section, and then click "Add Payer."

6. Click on the Payer Name drop down menu and select the payer you wish to receive ERAs for.